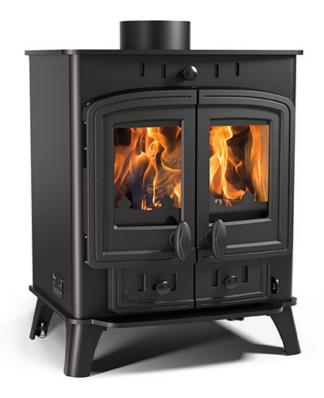

# Villager 5 Duo

| Code            | V5-DUO |
|-----------------|--------|
| Output          | 5kW    |
| Log length      | 325mm  |
| Nett efficiency | 83.7%  |
| Width           | 463mm  |
| Height          | 566mm  |
| Depth           | 367mm  |

The Villager Duo range boasts modern technology and efficiencies hidden behind its grand exterior. Certain to bring character to any room with its ash lip, large glass viewing area and solid controls, it will become a gathering point during the colder Winter months.

#### **Features**

Lifetime guarantee
Preheated airwash system for clean glass
Stainless steel ash pan
Burns wood or solid fuel
Primary and secondary burn to improve efficiency
Top or rear flue outlet

## Villager 5 Duo - Technical Information

| Code                                | V5-DUO |
|-------------------------------------|--------|
| Output range                        | 1-6kW  |
| Nett efficiency                     | 83.7 % |
| Refuelling period                   | 1 hour |
| Width                               | 463mm  |
| Height                              | 566mm  |
| Depth                               | 367mm  |
| Height to centre of rear flue       | 458mm  |
| Depth of back to centre of top flue | 120mm  |
| Flue diameter                       | 127mm  |
| Suitable for 12mm hearth            | Yes    |
| Under hearth temperature            | 61.6°C |
| Suitable for direct air supply kit  | No     |
| Packed weight                       | 76kg   |
| Maximum log length                  | 325mm  |