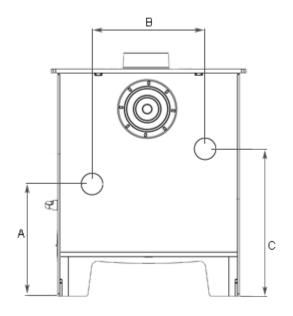

#### Minimum Distance To Combustibles

Distance C

| To rear of stove            | 975 mm |
|-----------------------------|--------|
| To sides of stove           | 750 mm |
| Above stove                 | 381 mm |
| Boiler Tapping Measurements |        |
| Distance A                  | 257 mm |
| Distance B                  | 315 mm |

312 mm

Add In Boiler Tapping Measurements. Rear view example shown. Not to scale.